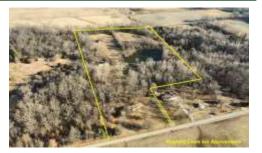

List Price: \$219,000

Country home! On 16 acres in Randolph County IL just a few minutes outside of Sparta. This 2bedroom/2-bath home with bonus basement room has finished walkout basement, 2-car attached garage, nice one-acre pond and outbuild-Plenty of room to pasture a few horses/ cattle, ride ATVs and even hunt! All electric home built in 1992. Rural water. Sparta schools. Taxes \$1.131 (2020).

Directions From Sparta: IL Hwy 154 east through Eden 2 miles to Moffat Road. Left (east) on Moffat. 0.8 mile to property on the left.

**Specializing in Rural Real Estate Sales and Auctions** MAIN OFFICE: 1403 Hillcrest Drive, Sparta IL 62286 / 800-443-1998