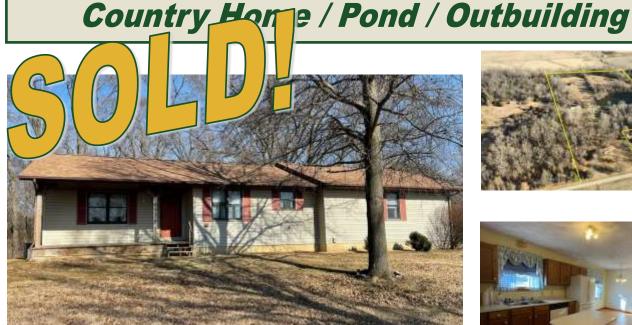

## FOR SALE: 16+- ACRES RANDOLPH COUNTY IL

Jamie Keller Managing Broker Cell: 618-713-7677 jkeller@buyafarm.com Steeleville Branch Office

**PROPERTY DETAILS (2779L)** 

Address: 12319 Moffat Road, Sparta IL 62286

List Price: \$219,000

Country home! On 16 acres in Randolph County IL just a few minutes outside of Sparta. This 2bedroom/2-bath home with bonus basement room has finished walkout basement, 2-car attached garage, nice one-acre pond and outbuild-Plenty of room to pasture a few horses/ cattle, ride ATVs and even hunt! All electric home built in 1992. Rural water. Sparta schools. Taxes \$1.131 (2020).