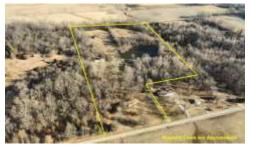

List Price: \$219,000

Country home! On 16 acres in Randolph County IL just a few minutes outside of Sparta. This 2bedroom/2-bath home with bonus basement room has finished walkout basement, 2-car attached garage, nice one-acre pond and outbuild-Plenty of room to pasture a few horses/ cattle, ride ATVs and even hunt! All electric home built in 1992. Rural water. Sparta schools. Taxes \$1.131 (2020).

Directions From Sparta: IL Hwy 154 east through Eden 2 miles to Moffat Road. Left (east) on Moffat. 0.8 mile to property on the left.

**Specializing in Rural Real Estate Sales and Auctions** MAIN OFFICE: 1403 Hillcrest Drive, Sparta IL 62286 / 800-443-1998