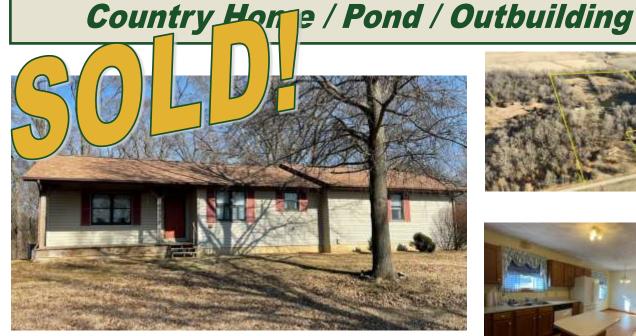

## FOR SALE: 16+- ACRES RANDOLPH COUNTY IL

Jamie Keller Managing Broker Cell: 618-713-7677 jkeller@buyafarm.com Steeleville Branch Office

**PROPERTY DETAILS (2779L)** 

Address: 12319 Moffat Road, Sparta IL 62286

List Price: \$219,000

Country home! On 16 acres in Randolph County IL just a few minutes outside of Sparta. This 2bedroom/2-bath home with bonus basement room has finished walkout basement, 2-car attached garage, nice one-acre pond and outbuild-Plenty of room to pasture a few horses/ cattle, ride ATVs and even hunt! All electric home built in 1992. Rural water. Sparta schools. Taxes \$1.131 (2020).