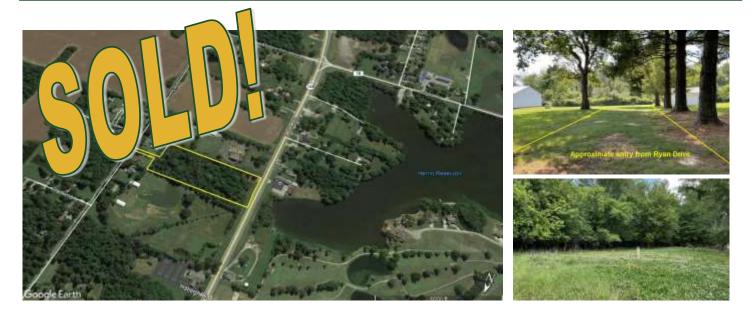

9 acres along IL Rt 148 at the South edge of Herrin IL at 2802 S. Park Avenue, next to 1st Christian Church of Herrin. It is zoned B2 Hwy which will allow a residence or business and is in a TIF #3 district. A 30' strip reaches out the East side of the property to Ryan Drive.

The property is mostly wooded with high ground suitable for building along with some creek bottoms. There was once a home on the SW corner of the property that was torn down some time ago. Plenty of room to build a home back in the woods off the highway or a commercial venture.