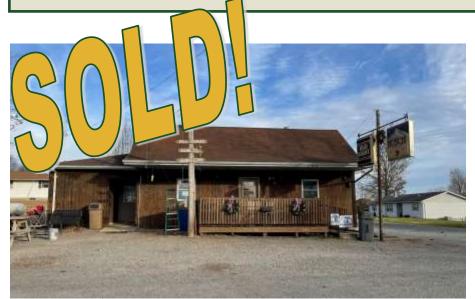

## FOR SALE: Commercial Property - Randolph County IL Shiloh Hill Tavern / Community Bar

Jamie Keller
Managing Broker
Cell: 618-713-7677
jkeller@buyafarm.com
Steeleville Branch Office

**PROPERTY DETAILS (2762L)** 

Address: 3220 Third St, Campbell Hill IL 62916

List Price: \$95,000

Shiloh Hill Tavern is on the market! This is your chance this community gathering to own spot! This well-established rural business will be sold with furniture, fixtures and inventory. Furnace/heat pump 5 years old, ice maker 1 year old, walk-in cooler redone 2016. Directly across the street from the Shiloh Hill Community Park. (Gaming machines and ATM are owned by outside contractor.)