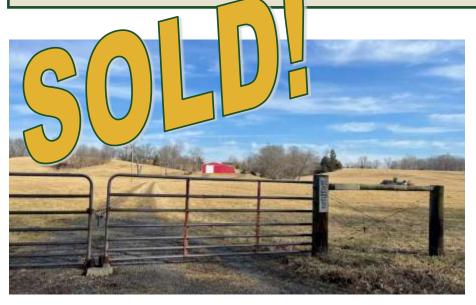

65+/- Acres Randolph County IL – Excellent Homesite!

Cattle? Horses? Hunting Camp? Approximately 32 Acres Pasture – 18 Acres Crop/Hay – 15 Acres Wooded. This diverse acreage comes mostly fenced with a 36x40 pole frame building with 15x40 lean-to, rural water and electricity. Road frontage on Bodes Lane and Perdy Road just north of Chester IL. Chester schools. Taxes \$588 (2020).

Directions: North out of Chester on IL Rt 3. Turn right on Bodes Lane. Follow Bodes Lane for 2.6 miles to intersection with Perdy Road. Property on NW corner. Signed.

**Specializing in Rural Real Estate Sales and Auctions** *MAIN OFFICE: 1403 Hillcrest Drive, Sparta IL 62286 / 800-443-1998*