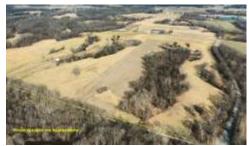

65+/- Acres Randolph County IL – Excellent Homesite!

Cattle? Horses? Hunting Camp? Approximately 32 Acres Pasture – 18 Acres Crop/Hay – 15 Acres Wooded. This diverse acreage comes mostly fenced with a 36x40 pole frame building with 15x40 lean-to, rural water and electricity. Road frontage on Bodes Lane and Perdy Road just north of Chester IL. Chester schools. Taxes \$588 (2020).