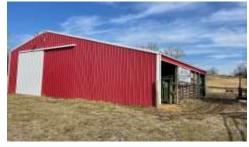

65+/- Acres Randolph County IL – Excellent Homesite!

Cattle? Horses? Hunting Camp? Approximately 32 Acres Pasture – 18 Acres Crop/Hay – 15 Acres Wooded. This diverse acreage comes mostly fenced with a 36x40 pole frame building with 15x40 lean-to, rural water and electricity. Road frontage on Bodes Lane and Perdy Road just north of Chester IL. Chester schools. Taxes \$588 (2020).