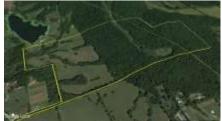

Address: Tall Tree Lake Road, Vienna IL List Price: \$639,973 / \$2,950 Per Acre

216.94 acres wooded and CRP in Johnson County IL between Goreville and Vienna. Excellent whitetail and turkey hunting. I enjoyed walking the woods on this property as they are much like I remember wooded property being when I was growing up. It has a good canopy and very little undergrowth, easy to walk through or ride an ATV through. There is an old homestead on the property with trails through much of the woods; a very pretty place.

Real Estate Taxes: \$1060.42 (2019 paid 2020) 77+- open acres / 164+- wooded acres

55.2 acres CRP pays \$91.89 per acre until 9/30/2021

**Specializing in Rural Real Estate Sales and Auctions** *MAIN OFFICE: 1403 Hillcrest Drive, Sparta IL 62286 / 800-443-1998*