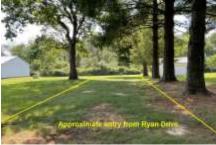

Address: 2802 South Park Avenue, Herrin IL 62948

List Price: \$120,000

9 acres along IL Rt 148 at the South edge of Herrin IL at 2802 S. Park Avenue, next to 1st Christian Church of Herrin. It is zoned B2 Hwy which will allow a residence or business and is in a TIF #3 district. A 30' strip reaches out the East side of the property to Ryan Drive.