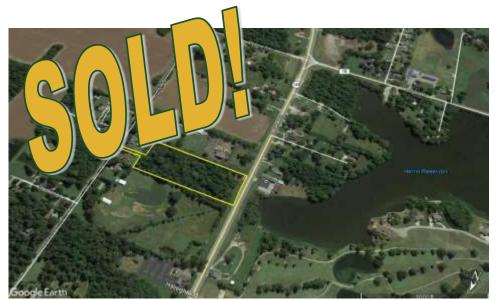

Address: 2802 South Park Avenue, Herrin IL 62948

List Price: \$120,000

9 acres along IL Rt 148 at the South edge of Herrin IL at 2802 S. Park Avenue, next to 1st Christian Church of Herrin. It is zoned B2 Hwy which will allow a residence or business and is in a TIF #3 district. A 30' strip reaches out the East side of the property to Ryan Drive.

The property is mostly wooded with high ground suitable for building along with some creek bottoms. There was once a home on the SW corner of the property that was torn down some time ago. Plenty of room to build a home back in the woods off the highway or a commercial venture.