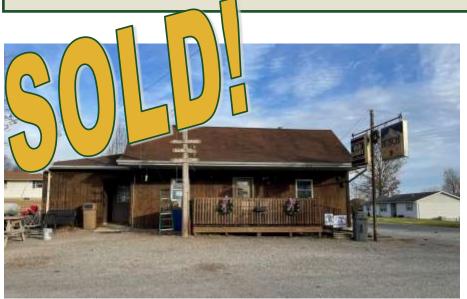

## FOR SALE: Commercial Property - Randolph County IL Shiloh Hill Tavern / Community Bar

Jamie Keller Managing Broker Cell: 618-713-7677 jkeller@buyafarm.com Steeleville Branch Office

**PROPERTY DETAILS (2762L)** 

Address: 3220 Third St, Campbell Hill IL 62916

List Price: \$95,000

Shiloh Hill Tavern is on the market! This is your this community gathering chance to own spot! This well-established rural business will be sold with furniture, fixtures and inventory. Furnace/heat pump 5 years old, ice maker 1 year old, walk-in cooler redone 2016. Directly across the street from the Shiloh Hill Community Park. (Gaming machines and ATM are owned by outside contractor.)