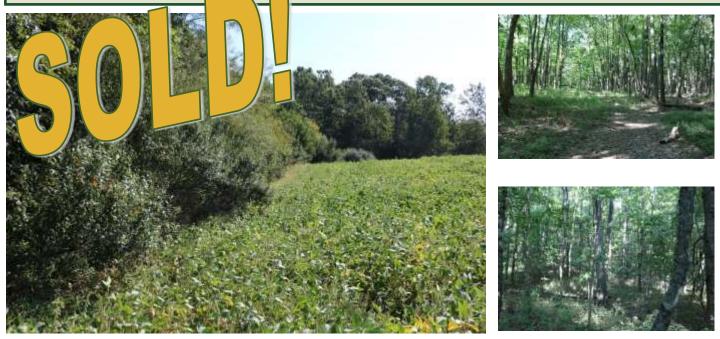

8.4 acres of timberland in Wayne County with good road frontage. Has an amazing spot for a home site or cabin; remaining area is lowland creek bottom. Beautiful timber with an abundance of wildlife. Offers a natural area for wildlife.