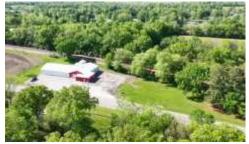

## FOR SALE: 1+- ACRES RANDOLPH COUNTY IL

Commercial Property with 7,440 Sq Ft Building

Jamie Keller Managing Broker Cell: 618-713-7677 jkeller@buyafarm.com Steeleville Branch Office

**PROPERTY DETAILS (2776L)** 

Address: 1000 W. Broadway, Sparta IL 62286

**List Price: \$195,000** 

Commercial property in Randolph County IL, just outside of Sparta. Great location along IL Hwy 154. This 7,440 sq ft building has a 2016 addition (4,000 sq ft) that has heated insulated steel-clad interior with concrete floor. Older 2,816 sq ft portion with a steel roof dated 2000 has wooden floor. Office space 624 sq ft. Overhead doors and dock high. Chain link fenced area. Two 18x10 grain bins. Taxes \$2,733 (2020).