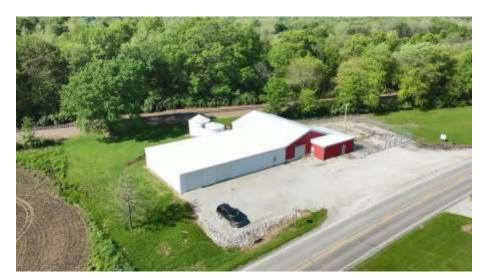

## FOR SALE: 1+- ACRES RANDOLPH COUNTY IL

Commercial Property with 7,440 Sq Ft Building

Jamie Keller Managing Broker Cell: 618-713-7677 jkeller@buyafarm.com Steeleville Branch Office

**PROPERTY DETAILS (2776L)** 

Address: 1000 W. Broadway, Sparta IL 62286

**List Price: \$195,000** 

Commercial property in Randolph County IL, just outside of Sparta. Great location along IL Hwy 154. This 7,440 sq ft building has a 2016 addition (4,000 sq ft) that has heated insulated steel-clad interior with concrete floor. Older 2,816 sq ft portion with a steel roof dated 2000 has wooden floor. Office space 624 sq ft. Overhead doors and dock high. Chain link fenced area. Two 18x10 grain bins. Taxes \$2,733 (2020).