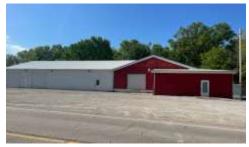

## FOR SALE: 1+- ACRES RANDOLPH COUNTY IL

Commercial Property with 7,440 Sq Ft Building

Jamie Keller Managing Broker Cell: 618-713-7677 jkeller@buyafarm.com Steeleville Branch Office

**PROPERTY DETAILS (2776L)** 

Address: 1000 W. Broadway, Sparta IL 62286

**List Price: \$195,000** 

Commercial property in Randolph County IL, just outside of Sparta. Great location along IL Hwy 154. This 7,440 sq ft building has a 2016 addition (4,000 sq ft) that has heated insulated steel-clad interior with concrete floor. Older 2,816 sq ft portion with a steel roof dated 2000 has wooden floor. Office space 624 sq ft. Overhead doors and dock high. Chain link fenced area. Two 18x10 grain bins. Taxes \$2,733 (2020).