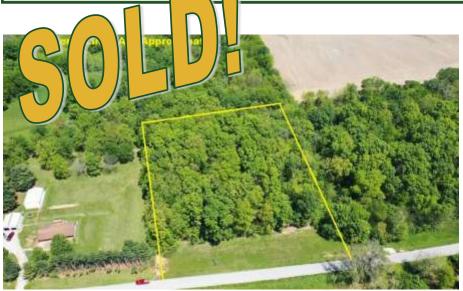

## FOR SALE: 3.54+- Acres Randolph County IL Great Location to Build Your Dream Home!

Jamie Keller Managing Broker Cell: 618-713-7677 jkeller@buyafarm.com Steeleville Branch Office

PROPERTY DETAILS (2774L) Address: Nebo Road, Evansville IL 62242 List Price: \$45,000

Homesite! Great location to build your dream home! 3.54+/- wooded acres in Randolph County on paved road with rural water available. Small creek on east side. Only 20 miles to Red Bud and 15 miles to Sparta. Sparta School District.