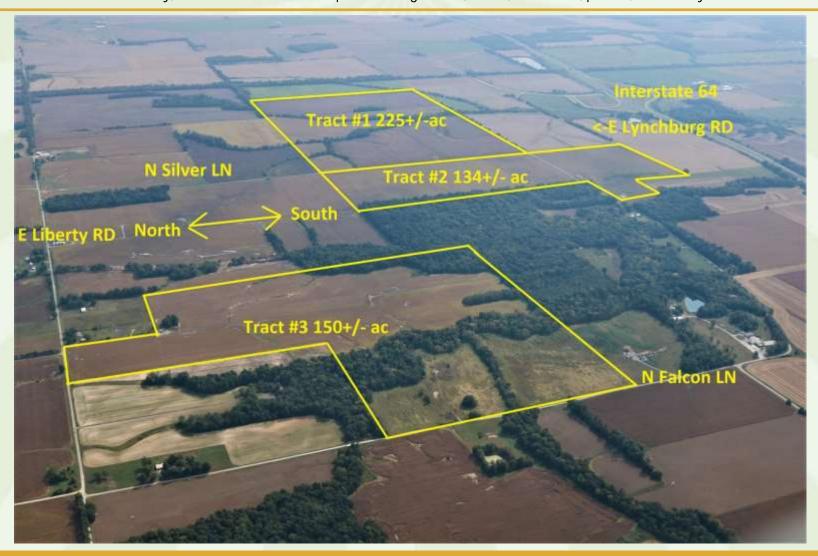

## ONLINE LAND AUCTION

Jefferson Courty IL 509+- Acres - 3 Tracts

Property L p East Lynchburg Road, Opdyke IL

Thursday, November 11, 2021 at 8 a.m. CST

Thursday, November 18, 2021 at 8 p.m. CST

EC BY APPOINTMENT ONLY — CONTACT AUCTIONEER DON BAILEY AT 618-919-1031

TRACT 1: 225 Acres with 205.69 FSA Tillable Acres

PI 98.6 / Sections 2, 3, 10 & 11, T3S-R4E, Pendleton TWP

TRACT 2: 134 Acres with 133.9 FSA Tillable Acres

PI 98.6 / Sections 3 & 10, T3S-R4E, Pendleton TWP

TRACT 3: 150 Acres with 119.3 FSA Tillable Acres

PI 99.3 / Section 4, T3S-R4E, Pendleton TWP

TERMS & CONDITIONS: 10% Down. Closing in 30 Days or Less. No buyer's premium.

Auctioneer Don Bailey, IL Lic #441002325. Complete bidding details, terms, conditions, photos, etc. on buyafarm.com.