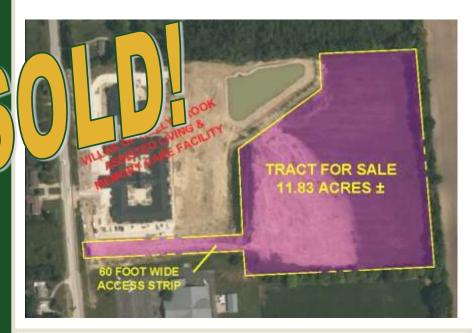

11.83 Acres of Residential Development Ground Zoned R-3, City of Danville, IL

Parcel will be created by Subdivision by the Owner upon executed sales agreement. Survey Plat will be provided by Owner.

The property is located on the East side of Danville on Bowman Avenue adjacent to and behind the newly constructed Villas of Holly Brook Assisted Living and Memory Care facility at 2215 N. Bowman Avenue, Danville, IL. Nearest major intersection E. Winter Ave. and Bowman Ave. is 1/8 mile to the South.