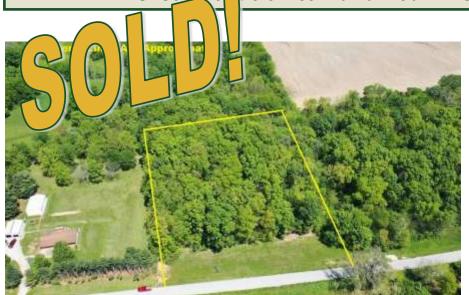

## FOR SALE: 3.54+- Acres Randolph County IL

Great Logation to Build Your Dream Home!

Jamie Keller Managing Broker Cell: 618-713-7677 jkeller@buyafarm.com Steeleville Branch Office

**PROPERTY DETAILS (2774L)** 

Address: Nebo Road, Evansville IL 62242

List Price: \$45,000

Homesite! Great location to build your dream home! 3.54+/- wooded acres in Randolph County on paved road with rural water available. Small creek on east side. Only 20 miles to Red Bud and 15 miles to Sparta. Sparta School District.

Directions: From Walsh IL take Walsh Rd south 1.5 miles to Nebo Rd (at cell Tower). Nebo Rd west 1 mile. Property on right.

Parcel #10-040-005-50 2020 Taxes: \$221.16 Section 27, T5S-R7W

**Specializing in Rural Real Estate Sales and Auctions** *MAIN OFFICE: 1403 Hillcrest Drive, Sparta IL 62286 / 800-443-1998*