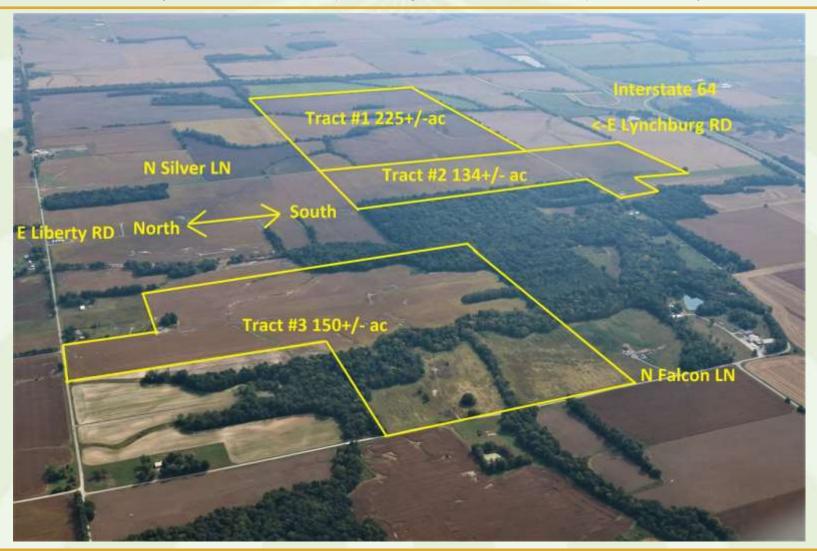

TRACT 1: 225 Acres with 205.69 FSA Tillable Acres

PI 98.6 / Sections 2, 3, 10 & 11, T3S-R4E, Pendleton TWP

TRACT 2: 134 Acres with 133.9 FSA Tillable Acres

PI 98.6 / Sections 3 & 10, T3S-R4E, Pendleton TWP

TRACT 3: 150 Acres with 119.3 FSA Tillable Acres

PI 99.3 / Section 4, T3S-R4E, Pendleton TWP

TERMS & CONDITIONS: 10% Down. Closing in 30 Days or Less. No buyer's premium.

Auctioneer Don Bailey, IL Lic #441002325. Complete bidding details, terms, conditions, photos, etc. on buyafarm.com.