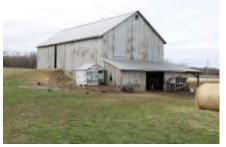

- Section 24, T8S-R4E (Corinth TWP)
- HOME: 5/6 bedrooms, 1408 x 3 = 4,224 sq ft
- OUTBUILDINGS: milking barn 40 x 80 / workshop 26 x 56 / livestock with drive-in hay loft 48 x 84 / 40 x 80 hay loop storage