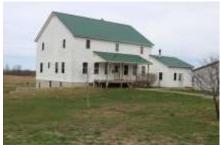

- Section 24, T8S-R4E (Corinth TWP)
- HOME: 5/6 bedrooms, 1408 x 3 = 4,224 sq ft
- OUTBUILDINGS: milking barn 40 x 80 / workshop 26 x 56 / livestock with drive-in hay loft 48 x 84 / 40 x 80 hay loop storage