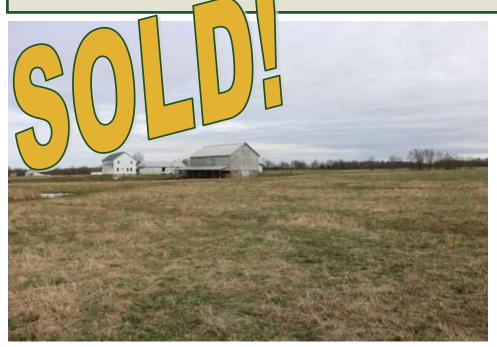

## FOR SALE: 53+- Acres Williamson County IL Homestead Home, Outbuildings, Pond

## Shirley Bailey

Managing Broker Cell: 618-919-1010 sbailey@buyafarm.com Kinmundy Branch Office

PROPERTY DETAILS (2678L)

Address: 24100 Brown Rd, Thompsonville IL 62890

List Price: \$299,000

First time land owner or wanting to add to your land investments, possible wanting to own your own self efficient farmstead off the grid, this property is set up to go. Well-built and well-kept homestead. No electric wiring. Electric service nearby or you could go solar or wind power. No septic system. Has rural water and a 200-ft deep water well. Would be a great place for a boarding/riding stable. Since there are so many riding trails nearby, including Shawnee National Forest, property currently has a very busy handmade leather and tack business. Crossed fenced and pond for livestock.

- Section 24, T8S-R4E (Corinth TWP)
- HOME: 5/6 bedrooms, 1408 x 3 = 4,224 sq ft
- OUTBUILDINGS: milking barn 40 x 80 / workshop 26 x 56 / livestock with drive-in hay loft 48 x 84 / 40 x 80 hay loop storage