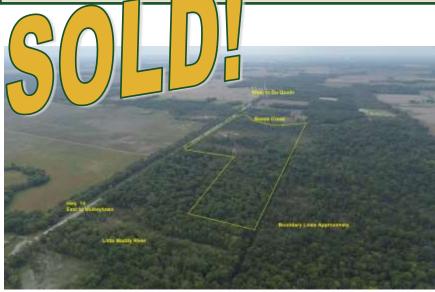

## FOR SALE: 78+- Acres Perry County IL Deer, Turkey and Small Game Hunting!

Joe Corso Broker Cell: 618-663-1334 jcorso@buyafarm.com Murphysboro Branch Office

PROPERTY DETAILS (2744L) Address: State Hwy 14, Mulkeytown IL List Price: \$250,000

This tract of timber borders State Highway 14 on the North side of the highway. Located between Mulkeytown and Du Quoin. Consisting of 78+- acres. On West end there are a couple of sloughs that flood and would attract some waterfowl. However, the primary hunting would be for deer, turkey and small game. Directly to the East of property is the Little Muddy River and West end of property is Reese Creek.