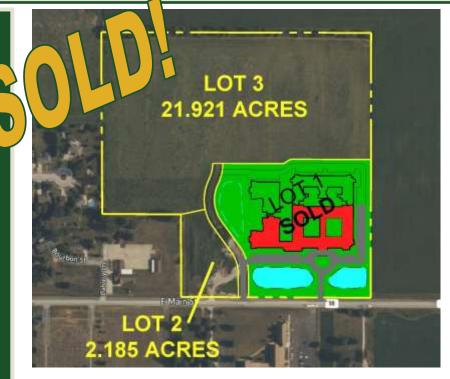

PROPERTY DETAILS (2676L) Address: IL Route 18 (Main Street), Streator IL List Price Lot 2: \$150,000 (with T.I.F. Incentives) List Price Lot 3: \$186,500 (without T.I.F. Incentives) List Price Lot 3: \$241,500 (with T.I.F. Incentives)

Two lots are for sale in The Villas of Holly Brook Subdivision - Lot 2 & Lot 3. Lot 2 = 2.185 Acres – Surveyed Lot 3 = 21.921 Acres – Surveyed Parcels are Zoned C-3 in the City of Streator.

The property is located on the East End of Streator on Illinois Route 18 (Main **Street) at the newly constructed public street "Holly Brook Drive".** Nearest major intersections are Fuller Avenue and Main Street (1/4 Mile West of Site) and E. 19th Road and Main Street (1/4 Mile East of Site).