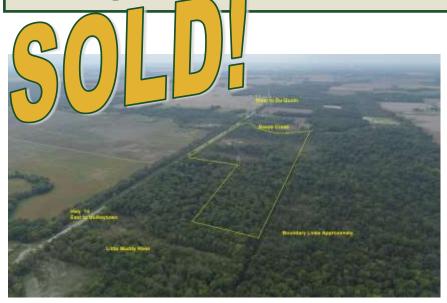

## FOR SALE: 78+- Acres Perry County IL Deer, Turkey and Small Game Hunting!

Broker
Cell: 618-663-1334
jcorso@buyafarm.com
Murphysboro Branch Office

PROPERTY DETAILS (2744L)

Address: State Hwy 14, Mulkeytown IL

List Price: \$250,000

This tract of timber borders State Highway 14 on the North side of the highway. Located between Mulkeytown and Du Quoin. Consisting of 78+- acres. On West end there are a couple of sloughs that flood and would attract some waterfowl. However, the primary hunting would be for deer, turkey and small game. Directly to the East of property is the Little Muddy River and West end of property is Reese Creek.