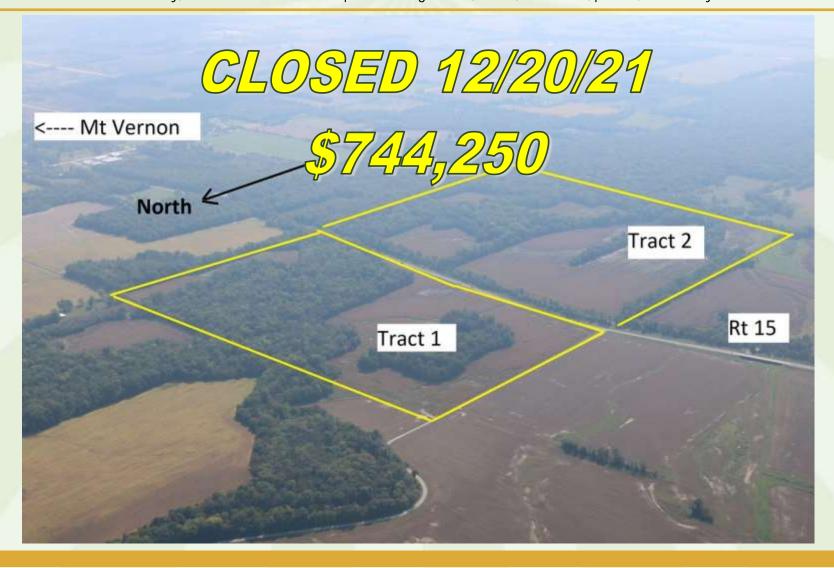

## ONLINE LAND AUCTION

**Jefferson County IL 229+- Acres - 2 Tracts** 

Property Location: Route 15, West of Mt. Vernon IL

TRACT 1: 90 Acres with 46 FSA Tillable Acres, PI 114.19
TRACT 2: 139 Acres with 84.31 FSA Tillable Acres, PI 114.19
Part of Section 33, T2S-R2E
Harper Creek runs through property with Big Muddy River
Taxes: \$13.79 Per Acre