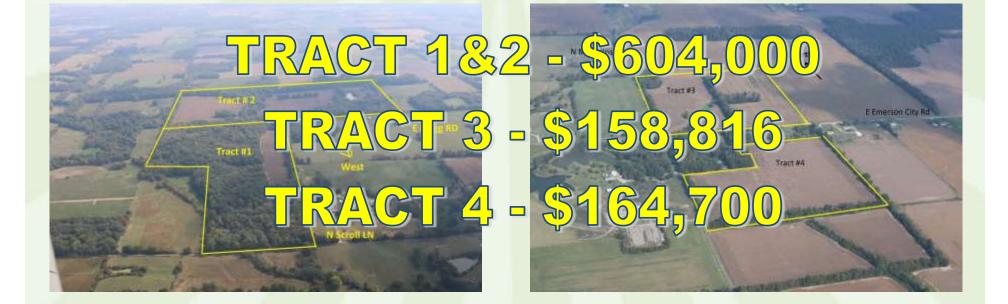

TRACT 1: 60 Acres with 10.43 FSA Tillable Acres TRACT 2: 80 Acres with 44.27 FSA Tillable Acres TRACT 3: 20 Acres with 14.91 FSAT Tillable Acres TRACT 4: 27 Acres with 26 FSA Tillable Acres Part of Sections 22, 26 and 35, T4S-R1E