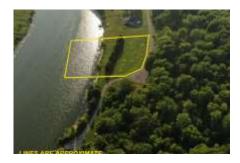

2.28-acre lakefront lot located on lake just North of Palzo IL and SE of Marion IL. One of a few chances to own a lakefront lot.

There is water and electric along the front of the property. Sewer is private and to be approved by the county.