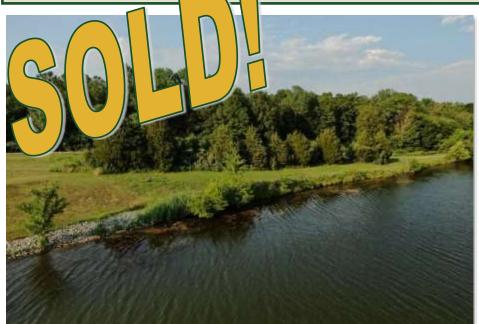

2.28-acre lakefront lot located on lake just North of Palzo IL and SE of Marion IL. One of a few chances to own a lakefront lot.

There is water and electric along the front of the property. Sewer is private and to be approved by the county.