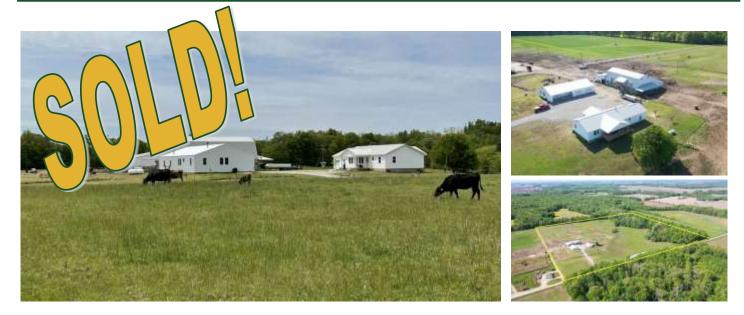

## PROPERTY DETAILS (2702AL) Address: 1495 East 1500 Avenue, Oblong IL 62449 Price Reduced: \$295,000 / List Price: \$349,000

40-acre Amish farmstead located 5+- miles North of Oblong IL. The property has 2 homes and a barn; property is fenced into 4 paddocks.

Both homes were built in 2019. The main home has 3 bedrooms. One bath and 2 bedrooms are not finished. The home is partially wired. The wiring is in the walls but the receptacles and breaker box are missing. Heating is wood stove; however the wood stove will not stay.

The second home is 2 bedrooms and a single bath. The bedrooms need floor coverings. One bath and 2 bedrooms are not finished. The home is partially wired. The wiring is in the walls but the receptacles and breaker box are missing. Heating is wood stove, however the wood stove will not stay.

The barn is concrete block construction with a concrete floor. It has 6 open stalls, 4 closed stalls, 4 milk stations and a work area. There are 4 fenced paddocks.

There are 2 oil wells on the property, however there is no mineral income.