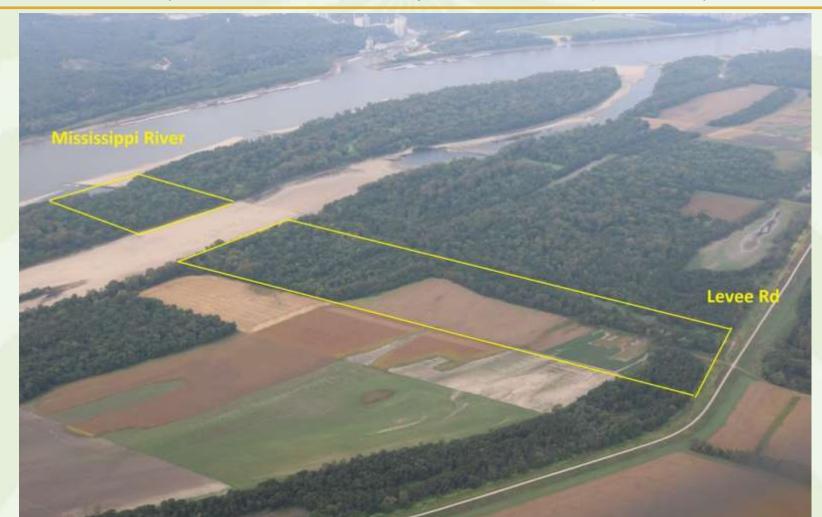

## ONLINE LAND AUCTION Monroe County IL 99.33+- Acres - 1 Tract Property Location: Levee Road, Kidd IL

> 27.17 FSA Tillable Acres Includes 21-Acre Island in Mississippi River Some Large Marketable Timber Plenty of Hunting Located in Sections 8, 9, 16 & 17, T5S-R10W