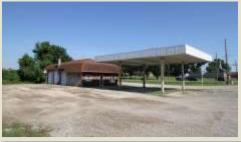

## PROPERTY DETAILS (2598L) Address: #1 Westwood Drive, Steeleville IL 62288 Price Reduced: \$67,500 / List Price: \$72,000

Commercial property on west end of Steeleville IL. 286 feet road frontage on IL Hwy 150. High visibility and traffic count. 0.712+- acres with 1,920 sq ft building with office, sales counter, restrooms and shop. Shop has 3 overhead doors that are 10' wide and 12' tall. 36 x 48 metal canopy out front. Level lot with slight westward slope. Utilities on site. Large parking area. Access from Westwood Drive.