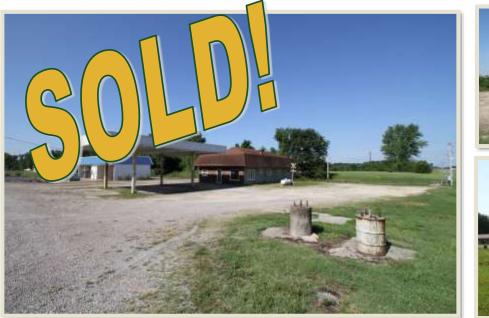

## PROPERTY DETAILS (2598L) Address: #1 Westwood Drive, Steeleville IL 62288 Price Reduced: \$67,500 / List Price: \$72,000

Commercial property on west end of Steeleville IL. 286 feet road frontage on IL Hwy 150. High visibility and traffic count. 0.712+- acres with 1,920 sq ft building with office, sales counter, restrooms and shop. Shop has 3 overhead doors that are 10' wide and 12' tall. 36 x 48 metal canopy out front. Level lot with slight westward slope. Utilities on site. Large parking area. Access from Westwood Drive.

Taxes \$1,248 (2018).

Directions: West on Broadway in Steeleville to edge of city limits. Property on left.

"No Further Remediation" letter received from ILEPA.

**Specializing in Rural Real Estate Sales and Auctions** *MAIN OFFICE: 1403 Hillcrest Drive, Sparta IL 62286 / 800-443-1998*