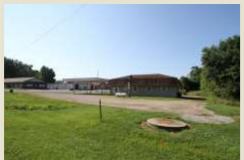

## PROPERTY DETAILS (2598L) Address: #1 Westwood Drive, Steeleville IL 62288 Price Reduced: \$67,500 / List Price: \$72,000

Commercial property on west end of Steeleville IL. 286 feet road frontage on IL Hwy 150. High visibility and traffic count. 0.712+- acres with 1,920 sq ft building with office, sales counter, restrooms and shop. Shop has 3 overhead doors that are 10' wide and 12' tall. 36 x 48 metal canopy out front. Level lot with slight westward slope. Utilities on site. Large parking area. Access from Westwood Drive.