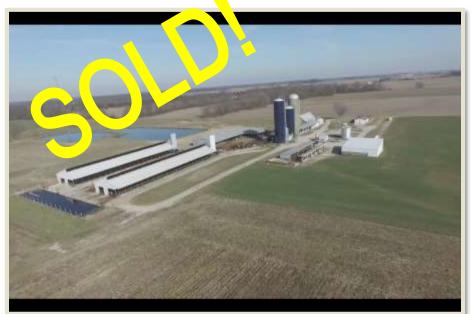

## FOR SALE: 39+- Acres Washington County IL Located Just North of Okawville

Wayne Keller Managing Broker Cell: 618-407-1679 wkeller@buyafarm.com Branch Office Office: 800-357-4020

PROPERTY DETAILS (2037L) Address: 7503 Walwin Road, Okawville IL 62271 List Price: \$390,000

## Well-Kept Dairy Operation with Equipment

Modern 39-acre dairy just North of Okawville IL in Washington County. Wellkept operation that has sat idle for a few years, however dairy equipment is still intact. A little maintenance and it would be ready to use again. Capacity for 160+ cows. Previously, this property was on the market at \$470,000. Owner says sell it. Now listed at \$390,000.

Features:

- Double 5 Herringbone with automatic takeoffs
- 2 170' x 50 ' overlap roof-free stall barns with flush system
- Commodities shed
- 20' x 80' Stave silo
- 20' x 80' Harvistore Silo
- 20' x 60' Harvistore Silo
- Feed bunks
- Calf shed
- Several other related buildings
- 3-bedroom home