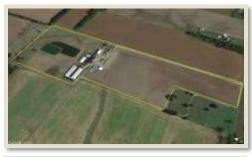

## FOR SALE: 39+- Acres Washington County IL Located Just North of Okawville

Wayne Keller Managing Broker Cell: 618-407-1679 wkeller@buyafarm.com Branch Office Office: 800-357-4020

PROPERTY DETAILS (2037L) Address: 7503 Walwin Road, Okawville IL 62271 List Price: \$390,000

## Well-Kept Dairy Operation with Equipment

Modern 39-acre dairy just North of Okawville IL in Washington County. Wellkept operation that has sat idle for a few years, however dairy equipment is still intact. A little maintenance and it would be ready to use again. Capacity for 160+ cows. Previously, this property was on the market at \$470,000. Owner says sell it. Now listed at \$390,000.