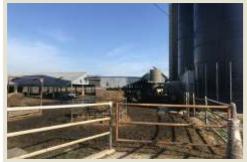

Features:

- Double 5 Herringbone with automatic takeoffs
- 2 170' x 50 ' overlap roof-free stall barns with flush system
- Commodities shed
- 20' x 80' Stave silo
- 20' x 80' Harvistore Silo
- 20' x 60' Harvistore Silo
- Feed bunks
- Calf shed
- Several other related buildings
- 3-bedroom home