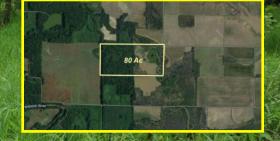

## ONLINE LAND AUCTION CLAY COUNTY IL 80+- Acres / 1 Tract

BIDDING CLOSES Thurs, July 22, @ 8 PM CST

PROPERTY INSPECTION BY APPT—CALL AUCTIONEER DON BAILEY AT 618-919-1031

Property Location: Corner of Jasper Road, North of Clay City IL

**INFO AND BIDDING @ www.buyafarm.com** 

**Sparta IL 62286** 

BIDDING CLOSES: Thur, June 24 at 8 PM CST BID AT www.buyafarm.com

Clay County IL 80+- Acres with 23.32 Tillable Acres, Balance Timber. Good Soil Types. Jasper Road corners NW corner of tract. Deer and Turkey Hunting.