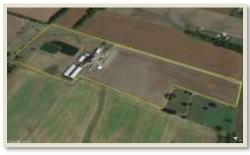

## FOR SALE: 39+- Acres Washington County IL Located Just North of Okawville

Wayne Keller Managing Broker Cell: 618-407-1679 wkeller@buyafarm.com Branch Office Office: 800-357-4020

PROPERTY DETAILS (2037L) Address: 7503 Walwin Road, Okawville IL 62271 List Price: \$390,000

## Well-Kept Dairy Operation with Equipment

Modern 39-acre dairy just North of Okawville IL in Washington County. Wellkept operation that has sat idle for a few years, however dairy equipment is still intact. A little maintenance and it would be ready to use again. Capacity for 160+ cows. Previously, this property was on the market at \$470,000. Owner says sell it. Now listed at \$390,000.