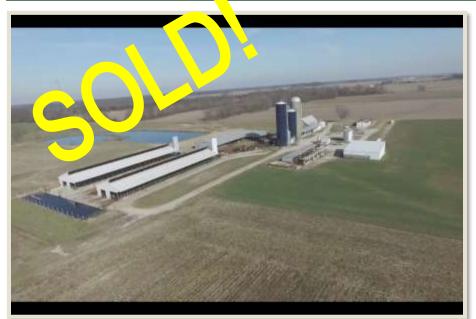

## Well-Kept Dairy Operation with Equipment

Modern 39-acre dairy just North of Okawville IL in Washington County. Wellkept operation that has sat idle for a few years, however dairy equipment is still intact. A little maintenance and it would be ready to use again. Capacity for 160+ cows. Previously, this property was on the market at \$470,000. Owner says sell it. Now listed at \$390,000.

Features:

- Double 5 Herringbone with automatic takeoffs
- 2 170' x 50 ' overlap roof-free stall barns with flush system
- Commodities shed
- 20' x 80' Stave silo
- 20' x 80' Harvistore Silo
- 20' x 60' Harvistore Silo
- Feed bunks
- Calf shed
- Several other related buildings
- 3-bedroom home