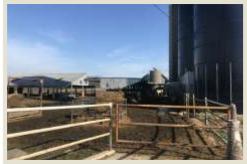

Features:

- Double 5 Herringbone with automatic takeoffs
- 2 170' x 50 ' overlap roof-free stall barns with flush system
- Commodities shed
- 20' x 80' Stave silo
- 20' x 80' Harvistore Silo
- 20' x 60' Harvistore Silo
- Feed bunks
- Calf shed
- Several other related buildings
- 3-bedroom home