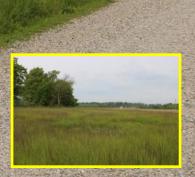

## at 8 PM CST BID AT www.buyafarm.com

Clay County IL 80+- Acres with 66.43
Tillable Acres and 12 CRP Acres. Good Soil
Types. Good Road Frontage. North of Clay
City on Jasper Road.

Taxes: \$662.77. Short Legal: Section 1, T3N-R4E. TERMS: 10% down. Closing in 45 days. Auctioneer Don Bailey, IL Lic #441.002325. NO BUYER'S PREMIUM! Complete terms and bidding info at buyafarm.com.