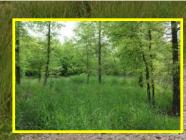

## at 8 PM CST BID AT www.buyafarm.com

Clay County IL 80+- Acres with 66.43
Tillable Acres and 12 CRP Acres. Good Soil
Types. Good Road Frontage. North of Clay
City on Jasper Road.

Taxes: \$662.77. Short Legal: Section 1, T3N-R4E. TERMS: 10% down. Closing in 45 days. Auctioneer Don Bailey, IL Lic #441.002325. NO BUYER'S PREMIUM! Complete terms and bidding info at buyafarm.com.