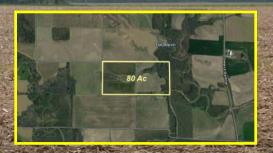

## at 8 PM CST BID AT www.buyafarm.com

Clay County IL 80+- Acres with 66.43
Tillable Acres and 12 CRP Acres. Good Soil
Types. Good Road Frontage. North of Clay
City on Jasper Road.

Taxes: \$662.77. Short Legal: Section 1, T3N-R4E. TERMS: 10% down. Closing in 45 days. Auctioneer Don Bailey, IL Lic #441.002325. NO BUYER'S PREMIUM! Complete terms and bidding info at buyafarm.com.