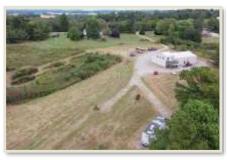

Address: 2658 Tick Ridge Road, Grand Chain IL

List Price: \$180,000

54.9 acres less than ¾ mile from the Ohio River at Grand Chain IL. 24.8+- acres cropland overgrown with brush to enhance hunting. The balance is wooded and building site and there trails mown throughout the property. There are also 2 ponds and a couple small water holes for on this property. **The 42' x 64' pole** barn has a cement floor and is used as a workshop and ATV storage with a cabin built in a loft area. Water supplier is Fort Massac Water. It has been a great hunting property through the years. **Call for an appointment...** 