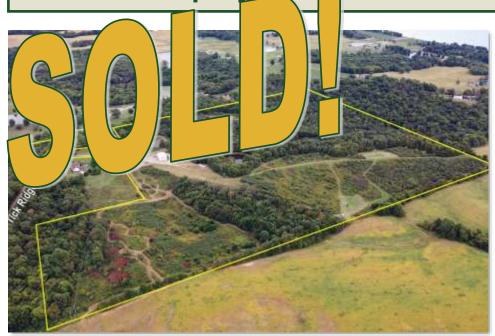

Address: 2658 Tick Ridge Road, Grand Chain IL

List Price: \$180,000

54.9 acres less than ¾ mile from the Ohio River at Grand Chain IL. 24.8+- acres cropland overgrown with brush to enhance hunting. The balance is wooded and building site and there trails mown throughout the property. There are also 2 ponds and a couple small water holes for on this property. **The 42' x 64' pole** barn has a cement floor and is used as a workshop and ATV storage with a cabin built in a loft area. Water supplier is Fort Massac Water. It has been a great hunting property through the years. **Call for an appointment...** 