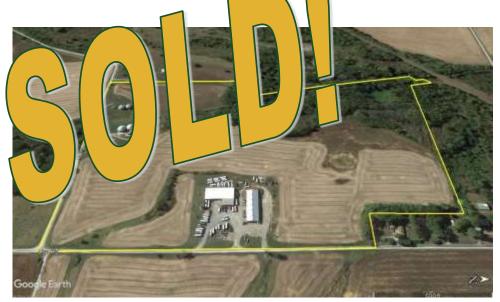

List Price: \$499,000

This 56.47 acres would make a great farm headquarters and has a great location for a new home. 34.75 acres tillable. 2 large machine sheds, 172,000+- bu grain storage, dryer and leg. Property is located at the NE edge of Zeigler IL at the intersection of Dry Road and Elm Street.