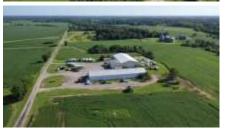

**75** 'x **140**' machine shed: Concrete floor throughout. Steel trusses. **32**' x **14**' tall end door. **2** loading docks. Attached **45**' x **60**' insulated and heated shop.

60' x 200' machine shed: 71' x 60' shop w/concrete floor and office area. 27' x 60' wash bay. 100' x 60' dirt floor machine storage w/2 – 14' x 22' doors.