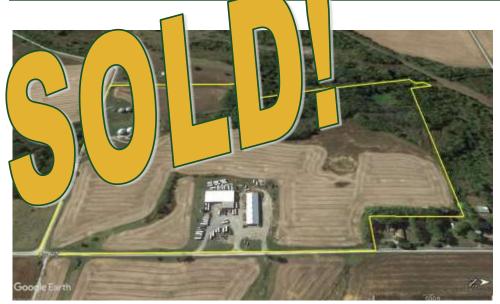

List Price: \$499,000

This 56.47 acres would make a great farm headquarters and has a great location for a new home. 34.75 acres tillable. 2 large machine sheds, 172,000+- bu grain storage, dryer and leg. Property is located at the NE edge of Zeigler IL at the intersection of Dry Road and Elm Street.