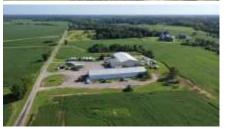

75 ' x 140' machine shed: Concrete floor throughout. Steel trusses. 32' x 14' tall end door. 2 loading docks. Attached 45' x 60' insulated and heated shop.

60' x 200' machine shed: 71' x 60' shop w/concrete floor and office area. 27' x 60' wash bay. 100' x 60' dirt floor machine storage w/2 – 14' x 22' doors.