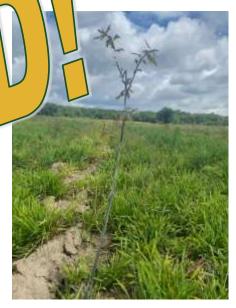

The property was just enrolled in the CRP tree program which pays the new owner over \$3128 annually through 2030. The seller has already paid for 8700 hardwood tree seedlings to be planted and sprayed. A buyer could easily remove a couple of acres from this CRP contract to put into wildlife food plots.