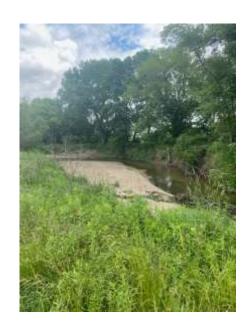

This 20-acre property with deeded access off of IL Rt 130 is only 5 minutes off the I-70 exit at Greenup, Illinois and would make a great getaway property for an outdoors enthusiast. Hurricane Creek cuts one corner of the property and would make a great campsite. This property is in an area where several neighbors manage for quality deer. Bucks over 170" are in this area every year with some considerably bigger.