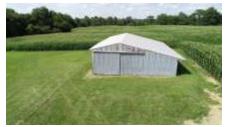

## FOR SALE: 59+- ACRES WILLIAMSON COUNTY IL Productive Farmland / Building Sites / Hunting

PROPERTY DETAILS (2669AL)
Address: Corinth Road, Marion IL

Price Reduced: \$250,000 / List Price: \$271,425

This productive farmland is located 6.5 miles east of Johnston City and Interstate 57 on Corinth Road. Property borders Corinth Road with water, electric and phone lines. The 59 acres encompasses approximately 45 acres of tillable land that is currently being farmed. There is just enough timber areas that provides abundant deer and turkey hunting. An older 44 x 60 metal barn that is in good shape for equipment storage and other storage needs is on the property - new roof in 2008 and with some alterations part of the barn could be used as a hunting cabin. A gentle rolling hill with a timber backdrop provides several perfect building sites for a home.