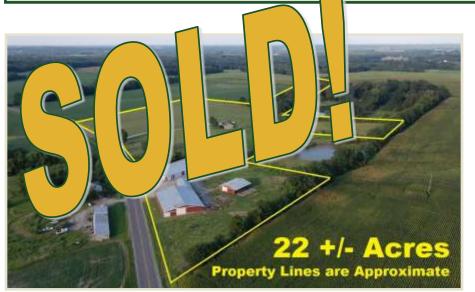

## FOR SALE: 22+- ACRES RANDOLPH COUNTY IL Mini Farm with Home, Pasture and Barns!

Jamie Keller Managing Broker Cell: 618-713-7677 jkeller@buyafarm.com Steeleville Branch Office

## PROPERTY DETAILS (2613L) Address: 4818 State Rt 150, Steeleville IL 62288 Price Reduced: \$249,000 / List Price: \$285,000

22+/- Acres - Mini Farm? Equipment Storage? Residence? Business? Great location for what you have in mind! 2,432 sq ft manufactured home (2002) with 4 bedrooms and 2 baths, large family room with wood burning fireplace, fresh interior paint and new floor coverings. Incredible amount of storage space in multiple buildings. Some concrete paving around buildings. Good access from State Rt 150. Steeleville School District.