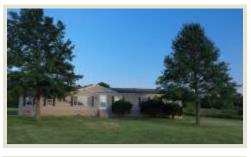

## PROPERTY DETAILS (2613L) Address: 4818 State Rt 150, Steeleville IL 62288 Price Reduced: \$249,000 / List Price: \$285,000

22+/- Acres - Mini Farm? Equipment Storage? Residence? Business? Great location for what you have in mind! 2,432 sq ft manufactured home (2002) with 4 bedrooms and 2 baths, large family room with wood burning fireplace, fresh interior paint and new floor coverings. Incredible amount of storage space in multiple buildings. Some concrete paving around buildings. Good access from State Rt 150. Steeleville School District.