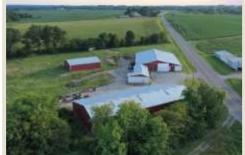

## PROPERTY DETAILS (2613L) Address: 4818 State Rt 150, Steeleville IL 62288 Price Reduced: \$249,000 / List Price: \$285,000

22+/- Acres - Mini Farm? Equipment Storage? Residence? Business? Great location for what you have in mind! 2,432 sq ft manufactured home (2002) with 4 bedrooms and 2 baths, large family room with wood burning fireplace, fresh interior paint and new floor coverings. Incredible amount of storage space in multiple buildings. Some concrete paving around buildings. Good access from State Rt 150. Steeleville School District.