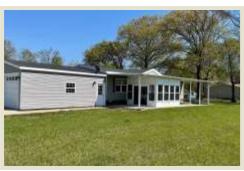

## FOR SALE: 32+- ACRES MARION COUNTY IL Mini Farm with Home and Outbuildings

**PROPERTY DETAILS (2663L)** 

Address: 2902 Old Rt 51, Sandoval IL 62882

List Price: \$287,500

Mini Farm! You have always wanted a place to raise a variety of animals, this is it! This 32-acre property with about 18 acres tillable/pasture has 6' tall chain link fencing around most of the property plus more fencing around some of the buildings. There are 4 outbuildings all with concrete floors, 2 nice stalls are included in one building and an aviary in another. 2012 mobile home with 3 bedrooms and 2 baths, nice enclosed porches on front and back, and attached 2-car garage with dog pen. The 60 x 38 building (finished with heat/AC) has a second story man cave or hobby area, 70 x 45 open front barn is perfect for hay/equipment storage, 4-bay 50 x 30 pole barn with overhead doors to store your collection, and 32 x 25 barn with stalls. Nice wooded area in southeast corner of property contains a small pond. Includes a 14' tall carport and whole house generator. Taxes estimated for 2020 -\$4,925. Sandoval school district.