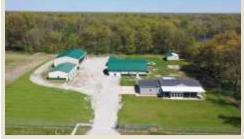

## FOR SALE: 32+- ACRES MARION COUNTY IL Mini Farm with Home and Outbuildings

**PROPERTY DETAILS (2663L)** 

Address: 2902 Old Rt 51, Sandoval IL 62882

List Price: \$287,500

Mini Farm! You have always wanted a place to raise a variety of animals, this is it! This 32-acre property with about 18 acres tillable/pasture has 6' tall chain link fencing around most of the property plus more fencing around some of the buildings. There are 4 outbuildings all with concrete floors, 2 nice stalls are included in one building and an aviary in another. 2012 mobile home with 3 bedrooms and 2 baths, nice enclosed porches on front and back, and attached 2-car garage with dog pen. The 60 x 38 building (finished with heat/AC) has a second story man cave or hobby area, 70 x 45 open front barn is perfect for hay/equipment storage, 4-bay 50 x 30 pole barn with overhead doors to store your collection, and 32 x 25 barn with stalls. Nice wooded area in southeast corner of property contains a small pond. Includes a 14' tall carport and whole house generator. Taxes estimated for 2020 -\$4,925. Sandoval school district.