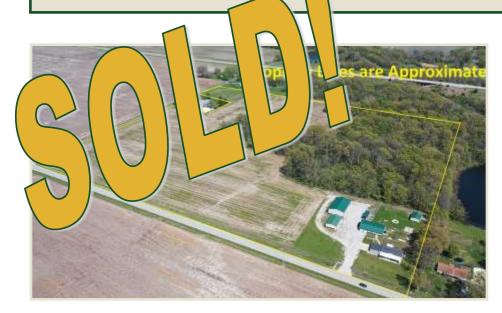

## FOR SALE: 32+- ACRES MARION COUNTY IL Mini Farm with Home and Outbuildings

**PROPERTY DETAILS (2663L)** 

Address: 2902 Old Rt 51, Sandoval IL 62882

List Price: \$287,500

Mini Farm! You have always wanted a place to raise a variety of animals, this is it! This 32-acre property with about 18 acres tillable/pasture has 6' tall chain link fencing around most of the property plus more fencing around some of the buildings. There are 4 outbuildings all with concrete floors, 2 nice stalls are included in one building and an aviary in another. 2012 mobile home with 3 bedrooms and 2 baths, nice enclosed porches on front and back, and attached 2-car garage with dog pen. The 60 x 38 building (finished with heat/AC) has a second story man cave or hobby area, 70 x 45 open front barn is perfect for hay/equipment storage, 4-bay 50 x 30 pole barn with overhead doors to store your collection, and 32 x 25 barn with stalls. Nice wooded area in southeast corner of property contains a small pond. Includes a 14' tall carport and whole house generator. Taxes estimated for 2020 -\$4,925. Sandoval school district.

Directions: North from Centralia, IL on Rt 51. Turn left onto OLD Rt 51. Two miles north on Old Rt 51. Property on the right. Gated.

**Specializing in Rural Real Estate Sales and Auctions** *MAIN OFFICE: 1403 Hillcrest Drive, Sparta IL 62286 / 800-443-1998*