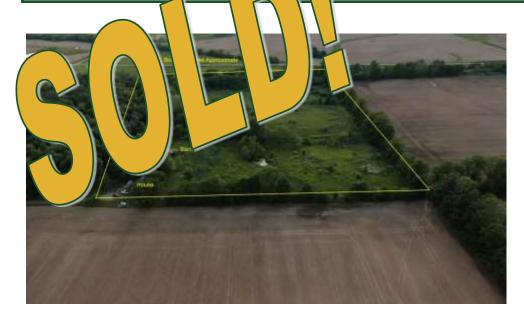

## FOR SALE: 5+- ACRES FRANKLIN COUNTY IL Secluded Park ting with Cabin, Shop and Barn

PROPERTY DETAILS (2709L)

Address: 7427 Dial Road, Thompsonville IL 62890

List Price: \$21,500

Great little country setting consisting of 5 acres with cabin, small shop and barn. Property is set back off county road just enough to provide a secluded park-like setting. The original cabin was built in 1880's and later had a couple rooms added. The well water is used only for bath and kitchen use; drinking water is brought in. However, city water is at the road and can be connected. This property would be quite suited to use as-is for a hunting cabin or weekend get-a-way. Also, it's a nice location to build a new house. Owner's family have consistently harvested deer from the property each year.

If you are looking for affordable property with a peaceful country atmosphere, room for horses, large garden and small get-a-way cabin, this maybe what you've been waiting for.

**Specializing in Rural Real Estate Sales and Auctions** *MAIN OFFICE: 1403 Hillcrest Drive, Sparta IL 62286 / 800-443-1998*