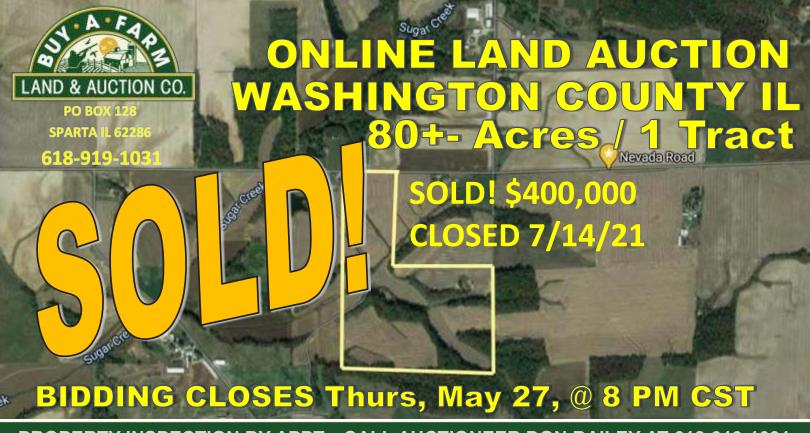

PROPERTY INSPECTION BY APPT—CALL AUCTIONEER DON BAILEY AT 618-919-1031 Property Location: Nevada Road, Ashley IL

**INFO AND BIDDING** @ www.buyafarm.com

## BIDDING CLOSES: Thur, May 27th at 8PM CST BID AT www.buyafarm.com

P. O. BOX 128 Sparta IL 62286

80+- Acres with 66+- Acres Presently Being Farmed.
Endless Possibilities! Investment, Amazing Home
Sites, Farm Income, Hunting, Recreation and MORE!
Small Cabin. Nashville School District. 8.5 Miles SE of
Nashville on Nevada Road. Beautiful Landscape!

TERMS: 10% down. Close within 45 days. NO BUYER'S PREMIUM. Auctioneer Don Bailey, IL Lic #441002325.

Go to www.buyafarm.com for Details or to Register and Bid. Call or Text Auctioneer Don Bailey at 618-919-1031