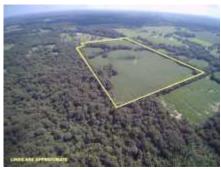

## FOR SALE: 59+- ACRES WILLIAMSON COUNTY IL Productive Farmland / Building Sites / Hunting

PROPERTY DETAILS (2669AL)
Address: Corinth Road, Marion IL

Price Reduced: \$250,000 / List Price: \$271,425

This productive farmland is located 6.5 miles east of Johnston City and Interstate 57 on Corinth Road. Property borders Corinth Road with water, electric and phone lines. The 59 acres encompasses approximately 45 acres of tillable land that is currently being farmed. There is just enough timber areas that provides abundant deer and turkey hunting. An older 44 x 60 metal barn that is in good shape for equipment storage and other storage needs is on the property - new roof in 2008 and with some alterations part of the barn could be used as a hunting cabin. A gentle rolling hill with a timber backdrop provides several perfect building sites for a home.