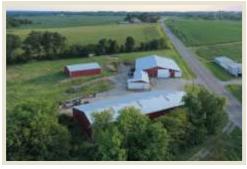

Address: 4818 State Rt 150, Steeleville IL 62288 Price Reduced: \$249,000 / List Price: \$285,000

22+/- Acres - Mini Farm? Equipment Storage? Residence? Business? Great location for what you have in mind! 2,432 sq ft manufactured home (2002) with 4 bedrooms and 2 baths, large family room with wood burning fireplace, fresh interior paint and new floor coverings. Incredible amount of storage space in multiple buildings. Some concrete paving around buildings. Good access from State Rt 150. Steeleville School District.