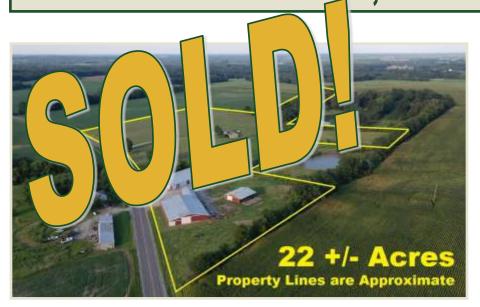

## FOR SALE: 22+- ACRES RANDOLPH COUNTY IL

**Mini Farm with Home, Pasture and Barns!** 

Jamie Keller Managing Broker Cell: 618-713-7677 jkeller@buyafarm.com Steeleville Branch Office

**PROPERTY DETAILS (2613L)** 

Address: 4818 State Rt 150, Steeleville IL 62288 Price Reduced: \$249,000 / List Price: \$285,000

22+/- Acres - Mini Farm? Equipment Storage? Residence? Business? Great location for what you have in mind! 2,432 sq ft manufactured home (2002) with 4 bedrooms and 2 baths, large family room with wood burning fireplace, fresh interior paint and new floor coverings. Incredible amount of storage space in multiple buildings. Some concrete paving around buildings. Good access from State Rt 150. Steeleville School District.