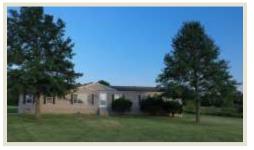

Address: 4818 State Rt 150, Steeleville IL 62288 Price Reduced: \$249,000 / List Price: \$285,000

22+/- Acres - Mini Farm? Equipment Storage? Residence? Business? Great location for what you have in mind! 2,432 sq ft manufactured home (2002) with 4 bedrooms and 2 baths, large family room with wood burning fireplace, fresh interior paint and new floor coverings. Incredible amount of storage space in multiple buildings. Some concrete paving around buildings. Good access from State Rt 150. Steeleville School District.