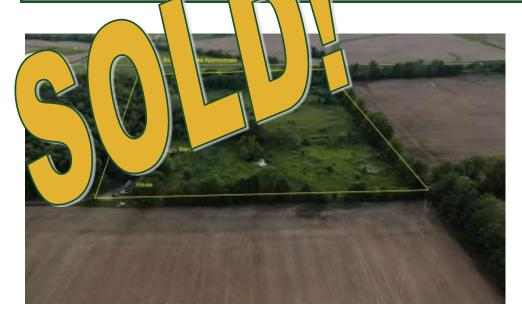

## FOR SALE: 5+- ACRES FRANKLIN COUNTY IL Secluded Park ting with Cabin, Shop and Barn

PROPERTY DETAILS (2709L)

Address: 7427 Dial Road, Thompsonville IL 62890

List Price: \$21,500

Great little country setting consisting of 5 acres with cabin, small shop and barn. Property is set back off county road just enough to provide a secluded park-like setting. The original cabin was built in 1880's and later had a couple rooms added. The well water is used only for bath and kitchen use; drinking water is brought in. However, city water is at the road and can be connected. This property would be quite suited to use as-is for a hunting cabin or weekend get-a-way. Also, it's a nice location to build a new house. Owner's family have consistently harvested deer from the property each year.