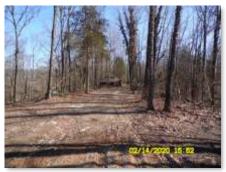

List Price: \$160,000

This property is uniquely located on a well-maintained road that ends at this 50 acres of rolling-hilled timber. The property is partially timbered in a way that provides a clear scenic view over the rolling landscape. There are several park-like building sites, one in particular that is in a clearing on a knoll that is just perfect if considering building a home on the property. Like most wooded areas in Williamson County, the deer and turkey are plentiful. There are trails and a roadway through the property.