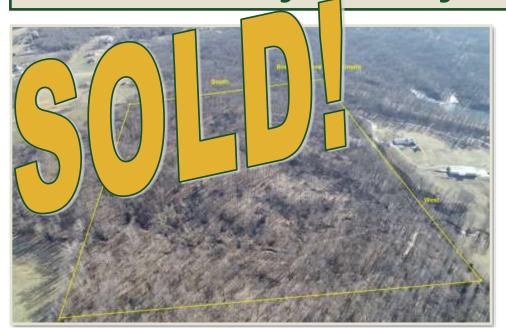

List Price: \$160,000

This property is uniquely located on a well-maintained road that ends at this 50 acres of rolling-hilled timber. The property is partially timbered in a way that provides a clear scenic view over the rolling landscape. There are several park-like building sites, one in particular that is in a clearing on a knoll that is just perfect if considering building a home on the property. Like most wooded areas in Williamson County, the deer and turkey are plentiful. There are trails and a roadway through the property.

Situated north of Creal Springs and south of Route 13, provides easy access to Marion and Interstate 57. Whether you're looking for an affordable place to hunt or build your dream home in a rural wooded setting, this place is worth considering.