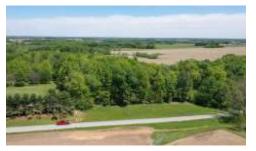

List Price: \$35,000

Great location to build your dream home! 3.54+/-wooded acres in Randolph County on paved road with rural water available. Small creek on east side.

Only 20 miles to Red Bud and 15 miles to Sparta.