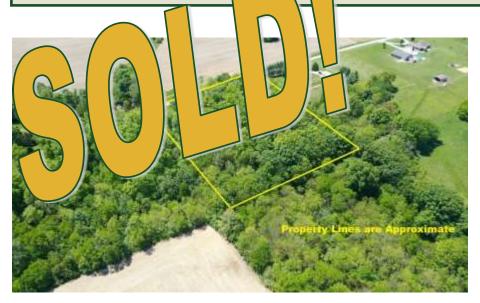

## FOR SALE: 3.5+- Acres Randolph County IL Great House Site Location!

Jamie Keller Managing Broker Cell: 618-713-7677 jkeller@buyafarm.com Steeleville Branch Office

**PROPERTY DETAILS (2704L)** 

Address: Nebo Road, Evansville IL 62242

List Price: \$35,000

Great location to build your dream home! 3.54+/-wooded acres in Randolph County on paved road with rural water available. Small creek on east side.

Only 20 miles to Red Bud and 15 miles to Sparta.

Sparta School District. Taxes \$218 (2019).

Directions: From Walsh IL take Walsh Road south 1.5 miles to Nebo Road (at cell tower). Nebo Road west 1 mile. Property on right.

**Specializing in Rural Real Estate Sales and Auctions** *MAIN OFFICE: 1403 Hillcrest Drive, Sparta IL 62286 / 800-443-1998*