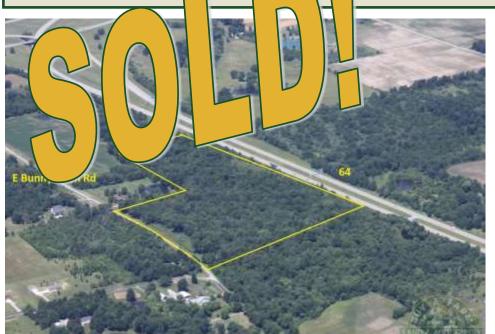

## FOR SALE: 31.67+- Acres Jefferson County IL Potential Home And Sites, Commercial Value

Don Bailey Managing Broker Cell: 618-919-1031 dbailey@buyafarm.com Sparta Main Office Flora Branch Office

PROPERTY DETAILS (2502AL) Address: East Bunny Farm Road, Mt. Vernon IL List Price: \$104,511 / \$3,300 Per Acre

31.67 acres for sale in Jefferson County IL. Located just south of Mt. Vernon. Timber and brush with some small cleared areas. Tract has potential home sites and pond sites plus possible commercial value. Frontage on East Bunny Farm Road. Adjoins I-64. Good frontage road access on Bunny Farm Road near intersection I-64 and I-57.

**Taxes \$31.52 (pin #'s 11**-18-100-015 and 11-18-100-008).

Short Legal: Part of Section 18, T3S-R3E, Dodds Township.

**Specializing in Rural Real Estate Sales and Auctions** *MAIN OFFICE: 1403 Hillcrest Drive, Sparta IL 62286 / 800-443-1998*