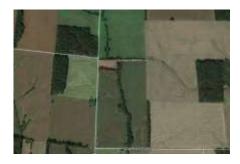

PROPERTY DETAILS (2673L) Address: Intersection of Oak Hill Rd, Macedonia Rd & Co Rd 1400N, Macedonia IL 62806 List Price: \$35,000

Great home site with rural water at corner of property; property is also surveyed. Land lays gently sloping and has tree line on two sides. Surveyed acres like this don't come on the market often. If you are looking for an investment in rural property, home site, recreational or just a place to be able to go to pitch a tent and cook a hotdog, this may be the place for you. Located 12 miles East of Rend Lake and Interstate 57, 10 miles West of McLeansboro and 18 miles SE of Mt. Vernon. Tract sets between 100's of acres of TEN MILE CREEK STATE FISH & WILDLIFE AREA.