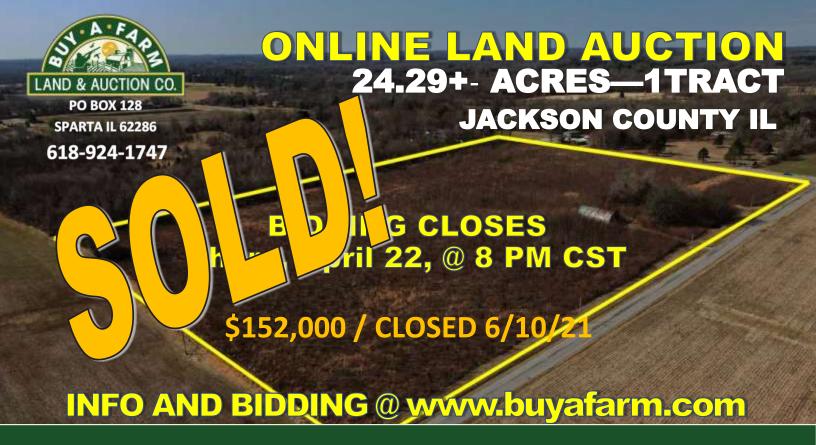

PROPERTY INSPECTION BY APPT—CALL AUCTIONEER MARK KENNEDY AT 618-924-1747

Property Located at SE Corner of Charles Rd & New Era Rd, Carbondale IL

Short Legal: SW 1/4, NW 1/4, Section 8, T9S—R1W

Bidding Closes: Thur, April 22 at 8PM CST BID AT www.buyafarm.com

P. O. BOX 128 SPARTA IL 62286

24.29 Acres with a 40 x 60 Metal Building.
Once a farmstead with water, power and natural gas on the property.

TAXES: \$644. Parcel ID# 15-08-152-001.

TERMS: 10% down/ Closes within 45 days. NO

BUYER'S PREMIUM. Auctioneer Mark Kennedy, IL Lic #440000202.

Go to www.buyafarm.com for Details or to Register and Bid. Call or Text Auctioneer Mark Kennedy @ 618-924-1747
Property to Sell? Contact Mark @ 618-924-1747
Email: markkennedy@buyafarm.com