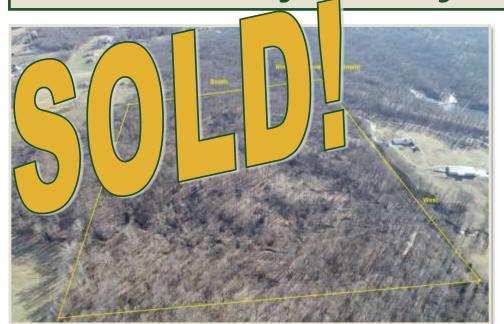

## **FOR SALE: 50+- Acres Williamson County IL**

**Timber, Building Sites, Rolling Hills, Hunting** 

Broker Cell: 618-663-1334 jcorso@buyafarm.com Murphysboro Branch Office

PROPERTY DETAILS (2538L)

Address: Odumburg Road, Creal Springs IL

List Price: \$160,000

This property is uniquely located on a well-maintained road that ends at this 50 acres of rolling-hilled timber. The property is partially timbered in a way that provides a clear scenic view over the rolling landscape. There are several park-like building sites, one in particular that is in a clearing on a knoll that is just perfect if considering building a home on the property. Like most wooded areas in Williamson County, the deer and turkey are plentiful. There are trails and a roadway through the property.

Situated north of Creal Springs and south of Route 13, provides easy access to Marion and Interstate 57. Whether you're looking for an affordable place to hunt or build your dream home in a rural wooded setting, this place is worth considering.