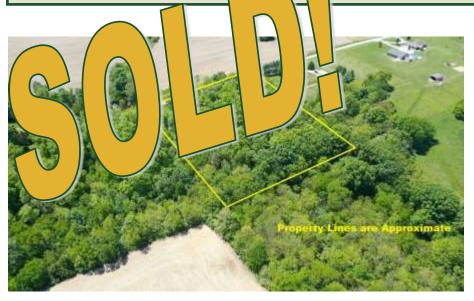

## FOR SALE: 3.5+- Acres Randolph County IL Great House Site Location!

Jamie Keller Managing Broker Cell: 618-713-7677 jkeller@buyafarm.com Steeleville Branch Office

**PROPERTY DETAILS (2704L)** 

Address: Nebo Road, Evansville IL 62242

List Price: \$35,000

Great location to build your dream home! 3.54+/-wooded acres in Randolph County on paved road with rural water available. Small creek on east side.

Only 20 miles to Red Bud and 15 miles to Sparta.

Sparta School District. Taxes \$218 (2019).

Directions: From Walsh IL take Walsh Road south 1.5 miles to Nebo Road (at cell tower). Nebo Road west 1 mile. Property on right.

**Specializing in Rural Real Estate Sales and Auctions** *MAIN OFFICE: 1403 Hillcrest Drive, Sparta IL 62286 / 800-443-1998*