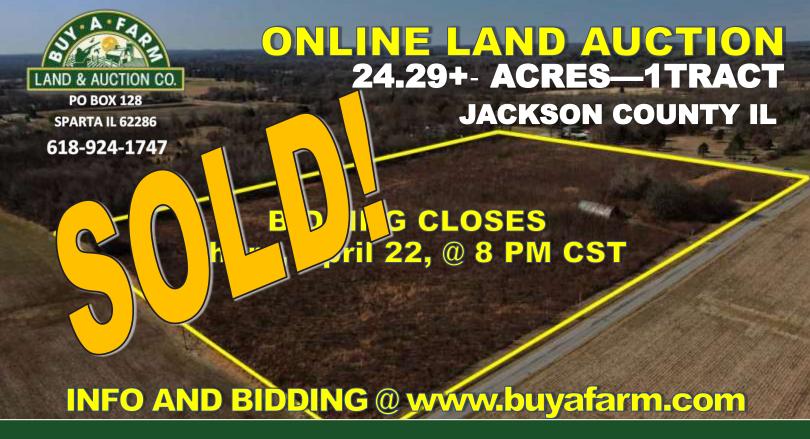

PROPERTY INSPECTION BY APPT—CALL AUCTIONEER MARK KENNEDY AT 618-924-1747

Property Located at SE Corner of Charles Rd & New Era Rd, Carbondale IL

Short Legal: SW 1/4, NW 1/4, Section 8, T9S—R1W

Bidding Closes: Thur, April 22 at 8PM CST BID AT www.buyafarm.com

P. O. BOX 128 SPARTA IL 62286

24.29 Acres with a 40 x 60 Metal Building.
Once a farmstead with water, power and natural gas on the property.

TAXES: \$644. Parcel ID# 15-08-152-001.

TERMS: 10% down/ Closes within 45 days. NO