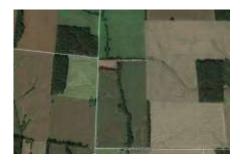

PROPERTY DETAILS (2673L) Address: Intersection of Oak Hill Rd, Macedonia Rd & Co Rd 1400N, Macedonia IL 62806 List Price: \$35,000

Great home site with rural water at corner of property; property is also surveyed. Land lays gently sloping and has tree line on two sides. Surveyed acres like this don't come on the market often. If you are looking for an investment in rural property, home site, recreational or just a place to be able to go to pitch a tent and cook a hotdog, this may be the place for you. Located 12 miles East of Rend Lake and Interstate 57, 10 miles West of McLeansboro and 18 miles SE of Mt. Vernon. Tract sets between 100's of acres of TEN MILE CREEK STATE FISH & WILDLIFE AREA.